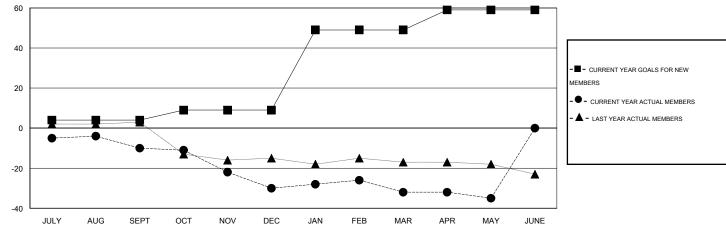

## LOCATION MICHIGAN

 $\mathsf{GMT}\;\mathsf{CA}\;1$ 

|               |                  | Clubs               |                            |                             |                       |                    | Members                    |                              |                             |
|---------------|------------------|---------------------|----------------------------|-----------------------------|-----------------------|--------------------|----------------------------|------------------------------|-----------------------------|
|               | RESU             | LTS FOR 2013-2014   |                            |                             | RESULTS FOR 2013-2014 |                    |                            |                              |                             |
| QUARTER       | NEW CLUB<br>GOAL | ACTUAL NEW<br>CLUBS | ACTUAL<br>DROPPED<br>CLUBS | ACTUAL NET<br>GAIN/<br>LOSS | QUARTER               | NEW MEMBER<br>GOAL | ACTUAL TOTAL MEMBERS ADDED | ACTUAL<br>DROPPED<br>MEMBERS | ACTUAL NET<br>GAIN/<br>LOSS |
| JULY/AUG/SEPT | 0                | 0                   | 0                          | 0                           | JULY/AUG/SEPT         | 4                  | 8                          | 18                           | -10                         |
| OCT/NOV/DEC   | 0                | 0                   | 0                          | 0                           | OCT/NOV/DEC           | 5                  | 7                          | 27                           | -20                         |
| JAN/FEB/MAR   | 1                | 0                   | 0                          | 0                           | JAN/FEB/MAR           | 40                 | 19                         | 21                           | -2                          |
| APR/MAY/JUNE  | 0                | 0                   | 0                          | 0                           | APR/MAY/JUNE          | 10                 | 7                          | 10                           | -3                          |